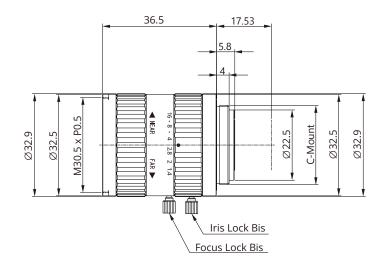

## Lens Dimensions (units in mm)

## **Camera Information**

| Focal Length            | 12.5 mm          |
|-------------------------|------------------|
| Aperture                | F1.4             |
| Lens D-FOV              | 46.6°            |
| Lens H-FOV              | 39°              |
| Lens V-FOV              | 30.3°            |
| TTL                     | 54.03 mm         |
| MBFL                    | 11.73 mm         |
| MOD                     | 0.15 m           |
| TV Distortion           | -0.8%            |
| Image Size              | 2/3"             |
| Resolution              | 5MP              |
| Focusing Range (m)      | 0.15~∞           |
| Shooting Range at MO.D. | 110 mm x 82.5 mm |
| Filter Thread           | M30.5×P0.5 mm    |
|                         |                  |

## **Environmental and Mechanical**

| Operating Temperature | 20°C to +60°C    |
|-----------------------|------------------|
| Size                  | Ø32.9×42.3 mm    |
| Weight                | 60 grams         |
| Material              | Metal            |
| Operation Focal       | Manual with Lock |
| Operation Zoom        | Fixed            |
| Operation Iris        | Manual with Lock |
| Mount Type            | C-Mount          |
|                       |                  |