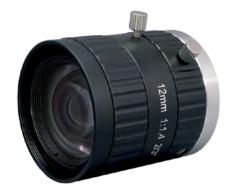

Description

Resolution

C-Mount Lens 12mm Fixed Focal Length Aperture Range From F1.4 ~ Close Up To 5 Megapixel