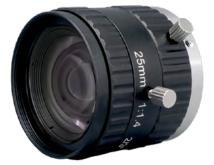

Description

Resolution

C-Mount Lens 25mm Fixed Focal Length Aperture Range From F1.4 ~ Close Up To 5 Megapixel

Compatible With C-Mount Cameras

**Order Information** 

**Part Number** 

C2305500FF

For more information: www.technexion.com sales@technexion.com

2025-03-03 - All specifications are subject to change without notice. © TechNexion - All rights reserved worldwide.