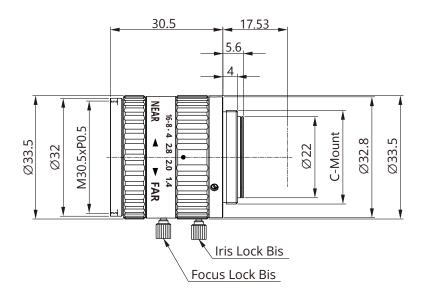

## Lens Dimensions (units in mm)

## **Environmental and Mechanical**

| Operating Temperature | 20°C to +60°C    |
|-----------------------|------------------|
| Size                  | Ø33.5×36.1 mm    |
| Weight                | 65 grams         |
| Material              | Metal            |
| Operation Focal       | Manual with Lock |
| Operation Zoom        | Fixed            |
| Operation Iris        | Manual with Lock |
| Mount Type            | C-Mount          |
|                       |                  |