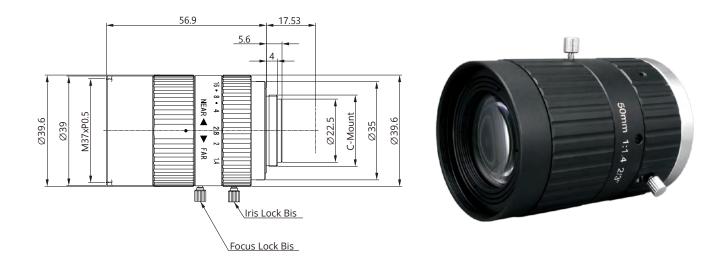

## Lens Dimensions (units in mm)

#### **Camera Information**

| Focal Length            | 50 mm               |
|-------------------------|---------------------|
| Aperture                | F1.4                |
| Lens D-FOV              | 13.04°              |
| Lens H-FOV              | 10.46°              |
| Lens V-FOV              | 7.86°               |
| TTL                     | 74.43 mm            |
| MBFL                    | 11.93 mm            |
| MOD                     | 0.3 m               |
| TV Distortion           | -0.8%               |
| Image Size              | 2/3"                |
| Resolution              | 5MP                 |
| Focusing Range (m)      | 0.3~∞               |
| Shooting Range at MO.D. | 53.01 mm x 39.76 mm |
| Filter Thread           | M37×P0.5 mm         |

#### **Environmental and Mechanical**

| Operating Temperature | 20°C to +60°C    |
|-----------------------|------------------|
| Size                  | Ø39.6×62.5 mm    |
| Weight                | 128 grams        |
| Material              | Metal            |
| Operation Focal       | Manual with Lock |
| Operation Zoom        | Fixed            |
| Operation Iris        | Manual with Lock |
| Mount Type            | C-Mount          |
|                       |                  |